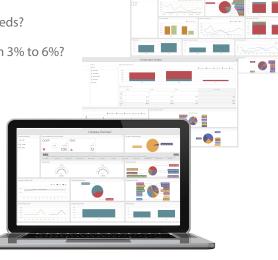

Featuring dashboards with graphical view and data drill-down functionality, DecisionHR allows HR professionals to visualize and demonstrate the effectiveness of your workforce strategies in hitting envisaged business objectives.

## Questions

- **O** How can I understand current workforce trends and plan future needs?
- **What** will financial impact be if the salary increment is ajusted from 3% to 6%?
- **What** is the compensation distribution among countries?
- How do I know when to staff up or cut back?
- **Which** units, departments, or individuals need attention?
- **O** Support personalized dashboards as per requirements

## Solutions

Company Overview

Headcount Analysis

**Compensation Analysis** 

Absence Analysis

Payroll Forecasting

Self-service Customisation